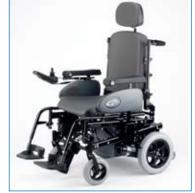

# Rumba® modular

Adjustable, adaptable, modular options

### Excellent indoor maneuverability

The Rumba® Modular's compact base and tight turning circle make indoor driving safe and simple. Manoeuvring through tight spaces is safe and easy thanks to the Rumba® Modular's smooth drive, nimble performance and speed adjustable controller.

### Excellent outdoor performance

Outdoor driving is safe and reliable with the Rumba® Modular. High performance motors and a programmable controller deliver a smooth yet powerful ride, whilst the well balanced folding frame design ensures safety, stability and user comfort across uneven ground.

### Easy, adjustable comfort

Seat depth: 42 to 50 cm

The Rumba® Modular is packed with adjustable features to suit individual user requirements. A range of seat widths from 37 cm to 53 cm can be accomodated and the backrest provides 42 cm to 50 cm of seat depth adjustment built into every chair.

Seat width: 37 to 53 cm (with widht reduction pads)

Adjustments on the Rumba® Modular are quick and simple to make. From only two standard frame sizes healthcare profresionals can tailor the chair to a client's individual requirements and with the range of modular options both comfort and clinical objectives can be achieved efficiently.