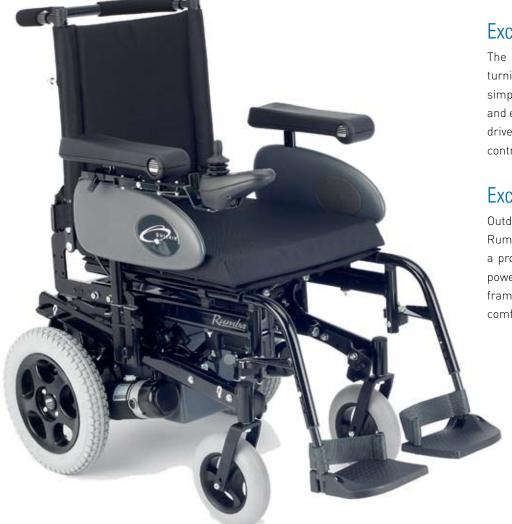

# Rumba® modular

Adjustable, adaptable, modular options

### Excellent indoor maneuverability

The Rumba® Modular's compact base and tight turning circle make indoor driving safe and simple. Manoeuvring through tight spaces is safe and easy thanks to the Rumba® Modular's smooth drive, nimble performance and speed adjustable controller.

### Excellent outdoor performance

Outdoor driving is safe and reliable with the Rumba® Modular. High performance motors and a programmable controller deliver a smooth yet powerful ride, whilst the well balanced folding frame design ensures safety, stability and user comfort across uneven ground.