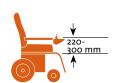

## Technical specifications

| Max. speed                      | 6 kph            | Max. safe slope:                                             | 80        |
|---------------------------------|------------------|--------------------------------------------------------------|-----------|
| Batteries:                      | 40 Ah / [50Ah]   | Reversing width:                                             | 1050 mm   |
| Colours:                        | black            | Max. height of kerb which the powerchair can descend safely: | 100 mm    |
| Max. user weight:               | 125 kg           | Max range:                                                   | 30 km     |
| Total weight ( with batteries): | 75 kg            | Folded width:                                                | min 350mm |
| Weight of heaviest part:        | 37.4 kg ( frame) | Folded length:                                               | 1070 mm   |
| Turning circle:                 | 850 mm           | Folded height:                                               | 940 mm    |