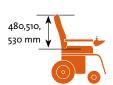

st and Power or Manual elevating leg rests

# Modular Options

The Rumba® Modular is available with a wide range of optins including comfort, positioning and manual or powered options. All options are modular in design so adding them requires no complex alterations or additional parts, so not only adjusting but also reconfiguring the Rumba® Modular is simple and efficient.



**Comfort seating** 

# Available options: • Powered or Manual Elev

- Powered or Manual Elevating leg rest
- Reclining backrest
- Tension adjustable backrest
- Sling headrest
- Anatomic headrest
- Comfort seating
- Kerb climber (removabel)
- Swing- over tray table
- Tiller attendant control



Tiller attendant control

# Rumba® modular

Adjustable, adaptable, modular options



## Technical specifications





















| Max. speed                      | 6 kph            | Max. safe slope:                                             | 80        |
|---------------------------------|------------------|--------------------------------------------------------------|-----------|
| Batteries:                      | 40 Ah / [50Ah]   | Reversing width:                                             | 1050 mm   |
| Colours:                        | black            | Max. height of kerb which the powerchair can descend safely: | 100 mm    |
| Max. user weight:               | 125 kg           | Max range:                                                   | 30 km     |
| Total weight ( with batteries): | 75 kg            | Folded width:                                                | min 350mm |
| Weight o