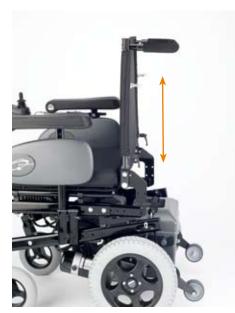

roller deliver a smooth yet powerful ride, whilst the well balanced folding frame design ensures safety, stability and user comfort across uneven ground.

### Easy, adjustable comfort



Seat depth: 42 to 50 cm

The Rumba® Modular is packed with adjustable features to suit individual user requirements. A range of seat widths from 37 cm to 53 cm can be accomodated and the backrest provides 42 cm to 50 cm of seat depth adjustment built into every chair.



Seat width: 37 to 53 cm (with widht reduction pads)

Adjustments on the Rumba® Modular are quick and simple to make. From only two standard frame sizes healthcare profresionals can tailor the chair to a client's individual requirements and with the range of modular options both comfort and clinical objectives can be achieved efficiently.



Back height: 48-53 cm

# The interest of the contract o

Reclining backrest and Power or Manual elevating leg rests

# Modular Options

The Rumba® Modular is available with a wide range of optins including comfort, positioning and manual or powered options. All options are modular in design so adding them requires no complex alterations or additional parts, so not only adjusting but also reconfiguring the Rumba® Modular is simple and efficient.



**Comfort seating** 

# Available options: • Powered or Manual Elev

- Powered or Manual Elevating leg rest
- Reclining backrest
- Tension adjustable backrest
- Sling headrest
- Anatomic headrest
- Comfort seating
- Kerb climber (removabel)
- Swing- over tray table
- Tiller attendant control



Tiller attendant control

# Rumba® modular

Adjust