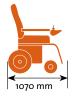

## Technical specifications

| Max. speed                      | 6 kph            | Max. safe slope:                                             | 80        |
|---------------------------------|------------------|--------------------------------------------------------------|-----------|
| Batteries:                      | 40 Ah / [50Ah]   | Reversing width:                                             | 1050 mm   |
| Colours:                        | black            | Max. height of kerb which the powerchair can descend safely: | 100 mm    |
| Max. user weight:               | 125 kg           | Max range:                                                   | 30 km     |
| Total weight ( with batteries): | 75 kg            | Folded width:                                                | min 350mm |
| Weight of heaviest part:        | 37.4 kg ( frame) | Folded length:                                               | 1070 mm   |
| Turning circle:                 | 850 mm           | Folded height:                                               | 940 mm    |