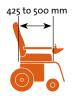

Seat width: 37 to 53 cm (with widht reduction pads)

Adjustments on the Rumba® Modular are quick and simple to make. From only two standard frame sizes healthcare profresionals can tailor the chair to a client's individual requirements and with the range of modular options both comfort and clinical objectives can be achieved efficiently.