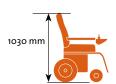

## Technical specifications

| Max. speed                      | 6 kph            | Max. safe slope:                                             | 80        |
|---------------------------------|------------------|--------------------------------------------------------------|-----------|
| Batteries:                      | 40 Ah / [50Ah]   | Reversing width:                                             | 1050 mm   |
| Colours:                        | black            | Max. height of kerb which the powerchair can descend safely: | 100 mm    |
| Max. user weight:               | 125 kg           | Max range:                                                   | 30 km     |
| Total weight ( with batteries): | 75 kg            | Folded width:                                                | min 350mm |
| Weight of heaviest part:        | 37.4 kg ( frame) | Folded length:                                               | 1070 mm   |
| Turning circle:                 | 850 mm           | Folded height:                                               | 940 mm    |