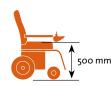

### Easy, adjustable comfort

Seat depth: 42 to 50 cm

The Rumba® Modular is packed with adjustable features to suit individual user requirements. A range of seat widths from 37 cm to 53 cm can be accomodated and the backrest provides 42 cm to 50 cm of seat depth adjustment built into every chair.