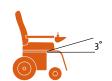

## Technical specifications

| Max. speed                      | 6 kph            | Max. safe slope:                                             | 80        |
|---------------------------------|------------------|--------------------------------------------------------------|-----------|
| Batteries:                      | 40 Ah / [50Ah]   | Reversing width:                                             | 1050 mm   |
| Colours:                        | black            | Max. height of kerb which the powerchair can descend safely: | 100 mm    |
| Max. user weight:               | 125 kg           | Max range:                                                   | 30 km     |
| Total weight ( with batteries): | 75 kg            | Folded width:                                                | min 350mm |
| Weight of heaviest part:        | 37.4 kg ( frame) | Folded length:                                               | 1070 mm   |
| Turning circle:                 | 850 mm           | Folded height:                                               | 940 mm    |