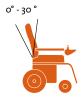

## Technical specifications

| Max. speed                      | 6 kph            | Max. safe slope:                                             | 80        |
|---------------------------------|------------------|--------------------------------------------------------------|-----------|
| Batteries:                      | 40 Ah / [50Ah]   | Reversing width:                                             | 1050 mm   |
| Colours:                        | black            | Max. height of kerb which the powerchair can descend safely: | 100 mm    |
| Max. user weight:               | 125 kg           | Max range:                                                   | 30 km     |
| Total weight ( with batteries): | 75 kg            | Folded width:                                                | min 350mm |
| Weight of heaviest part:        | 37.4 kg ( frame) | Folded length:                                               | 1070 mm   |
| Turning circle:                 | 850 mm           | Folded height:                                               | 940 mm    |