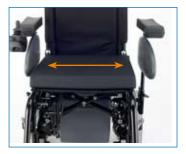

### Easy, adjustable comfort

Seat depth: 42 to 50 cm

The Rumba® Modular is packed with adjustable features to suit individual user requirements. A range of seat widths from 37 cm to 53 cm can be accomodated and the backrest provides 42 cm to 50 cm of seat depth adjustment built into every chair.

Seat width: 37 to 53 cm (with widht reduction pads)

Adjustments on the Rumba® Modular are quick and simple to make. From only two standard frame sizes healthcare profresionals can tailor the chair to a client's individual requirements and with the range of modular options both comfort and clinical objectives can be achieved efficiently.