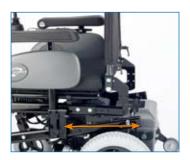

### Easy, adjustable comfort

Seat depth: 42 to 50 cm

The Rumba® Modular is packed with adjustable features to suit individual user requirements. A range of seat widths from 37 cm to 53 cm can be accomodated and the backrest provides 42 cm to 50 cm of seat depth adjustment built into every chair.