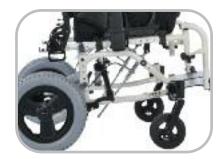

**Tilt-in-Space** up to 45 degrees. Available in both rigid and folding frames. Also available with **Foot Release Tilt Actuator**, which eliminates exposed cables.

**Ability to grow** the chair frame as the child's needs change. The Zippie TS™ provides growth in both seat depth and seat width.