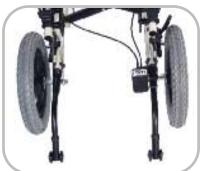

**The Zippie TS** is the original premier pediatric tilt-in-space chair that is available in either a folding or rigid style frame. The Zippie TS has built-in frame growth with the widest variety of options and is able to accept many seating and positioning solutions.

**Tilt-in-Space** up to 45 degrees. Available in both rigid and folding frames. Also available with **Foot Release Tilt Actuator**, which eliminates exposed cables.

**Ability to grow** the chair frame as the child's needs change. The Zippie TS™ provides growth in both seat depth and seat width.