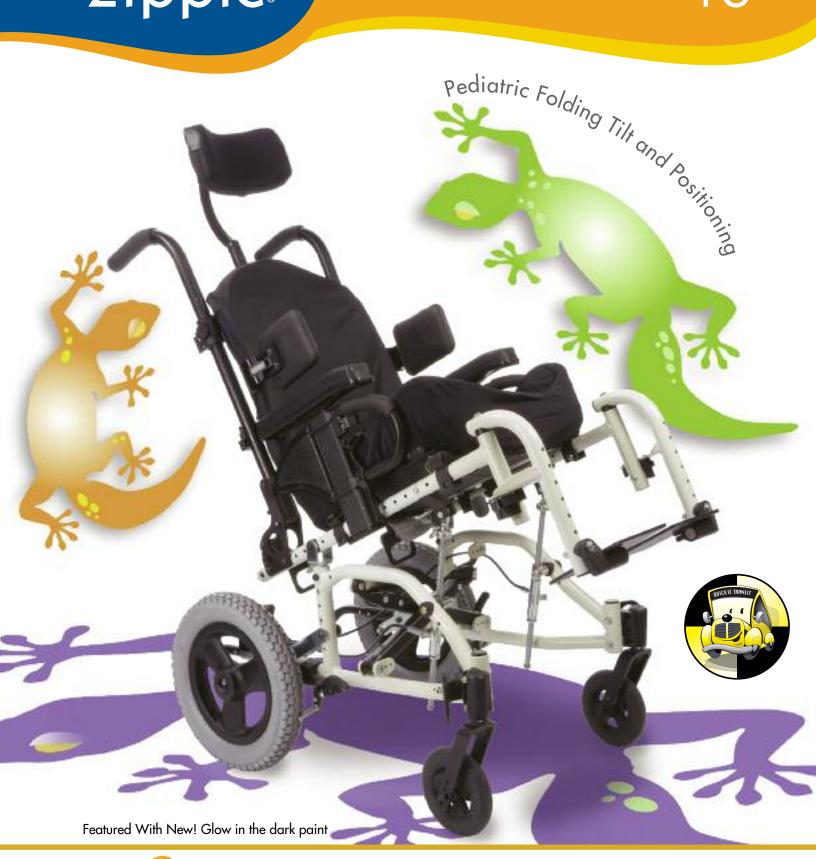

**Optional Folding Frame** is a lightweight welded frame construction which allows the frame to compress into a small package that is ideal for transportability and storage in tight places.

| ZIPPIE TS SPECIFICATIONS | Folding w/Tilt                                      | Rigid w/Tilt                                        |
|--------------------------|-----------------------------------------------------|-----------------------------------------------------|
| HCPCS Code:              | E1234                                               | E1233                                               |
| Overall Weight:*         | 29 lbs. w/o footrest                                | 29 lbs. w/o footrest                                |
| Weight Capacity:         | 165 lbs.                                            | 165 lbs.                                            |
| Overall Product Width:   | 18.25" -24.25"                                      | 18.25" -24.25"                                      |
| Transit Option:          | Yes                                                 | Yes                                                 |
| Front Seat Height:       | 15.5" - 20"                                         | 15.5" - 20"                                         |
| Rear Seat Height:        | 14" - 18.5"                                         | 14" - 18.5"                                         |
| Hanger Options:          | 60° S-A, 70°, 80°,                                  | 60° S-A, 70°, 80°,                                  |
|                          | 90° (S-A, Front Mount & HD), ELR, ALR               | 90° (S-A, Front Mount & HD), ELR, ALR               |
| True Fit Growth System:  | Yes                                                 | Yes                                                 |
| Warranty:                | Lifetime on frame & cross brace,<br>1 year on parts | Lifetime on frame & cross brace,<br>1 year on parts |