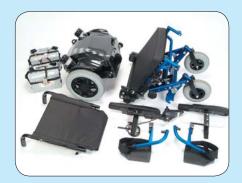

## OUICKIE

Easily and fully adjusts to your child's growing requirements

15% more power for 30 km\* range! Easier servicing!

The Samba<sup>2</sup> Kid is fun and active with powerful batteries and centre of gravity adjustments, ensuring the best autonomy and driving response. Adjustable seat width, depth, length and height ensures the chair grows with your child. Manual seat and back angle adjustment ensures comfort, and the Samba<sup>2</sup> Kid de-docks and disassembles without tools for easy travel.

Speciality Controls to meet the full range of paediatric requirements.

Depending on the options selected

38, 43 cm

De-docks and disassembles without tools for easy transport.

45 to 51 cm

| Range 60 Ah Batteries: ISO 7176 – 4 30 km |                                               | Turning radius |
|-------------------------------------------|-----------------------------------------------|----------------|
| Speed                                     | 6 km/h (10 km/h optional)                     | Battery        |
| Kerb climbing                             | max 5 cm / max 10 cm with kerb climber option | Max safe slope |