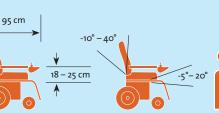

## **Dimensions:**

Seat height and centre of gravity adjustment (one tool).

Kerb Climber (option) and 9 inch castors (standard).

Adjustable suspension for improved comfort and ride.

Hand controls to adjust seat and back angle.

30 – 40 cm

| Turning radius | 80 cm                      |  |
|----------------|----------------------------|--|
| Battery        | 2 x 50 Ah (60 Ah optional) |  |
| Max safe slope | 10° (18%)                  |  |