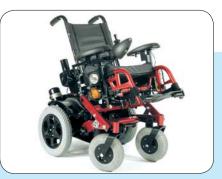

## OUICKIE

Easily and fully adjusts to your child's growing requirements

15% more power for 30 km\* range! Easier servicing!

The Samba<sup>2</sup> Kid is fun and active with powerful batteries and centre of gravity adjustments, ensuring the best autonomy and driving response. Adjustable seat width, depth, length and height ensures the chair grows with your child. Manual seat and back angle adjustment ensures comfort, and the Samba<sup>2</sup> Kid de-docks and disassembles without tools for easy travel.

## **Dimensions:**

Seat height and centre of gravity adjustment (one tool).

Kerb Climber (option) and 9 inch castors (standard).

Adjustable suspension for improved comfort and ride.

Hand controls to adjust seat and back angle.

Speciality Controls to meet the full range of paediatric requirements.

Depending on the options selected

38, 43 cm

De-docks and disassembles without tools for easy transport.

45 to 51 cm

| Range 60 Ah Batteries: ISO 7176 – 4 30 km |                                               | Turning radius |
|-------------------------------------------|-----------------------------------------------|----------------|
| Speed                                     | 6 km/h (10 km/h optional)                     | Battery        |
| Kerb climbing                             | max 5 cm / max 10 cm with kerb climber option | Max safe slope |