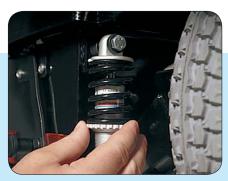

## **Dimensions:**

Seat height and centre of gravity adjustment (one tool).

Kerb Climber (option) and 9 inch castors (standard).

Adjustable suspension for improved comfort and ride.

Hand controls to adjust seat and back angle.