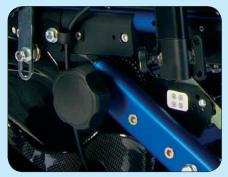

Speciality Controls to meet the full range of paediatric requirements.

Depending on the options selected

38, 43 cm

De-docks and disassembles without tools for easy transport.

45 to 51 cm

| Range 60 Ah Batteries: ISO 7176 – 4 30 km |                                               | Turning radius |
|-------------------------------------------|-----------------------------------------------|----------------|
| Speed                                     | 6 km/h (10 km/h optional)                     | Battery        |
| Kerb climbing                             | max 5 cm / max 10 cm with kerb climber option | Max safe slope |