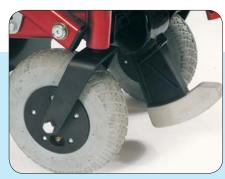

## **Dimensions:**

Seat height and centre of gravity adjustment (one tool).

Kerb Climber (option) and 9 inch castors (standard).

Adjustable suspension for improved comfort and ride.

Hand controls to adjust seat and back angle.