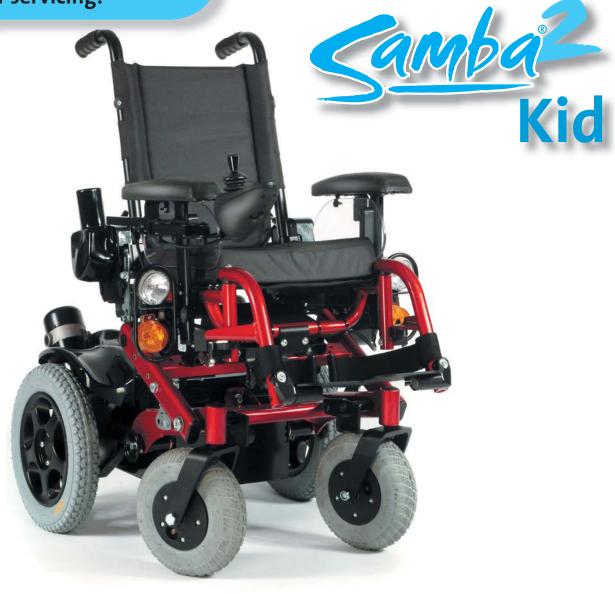

## OUICKIE

Easily and fully adjusts to your child's growing requirements

15% more power for 30 km\* range! Easier servicing!

The Samba<sup>2</sup> Kid is fun and active with powerful batteries and centre of gravity adjustments, ensuring the best autonomy and driving response. Adjustable seat width, depth, length and height ensures the chair grows with your child. Manual seat and back angle adjustment ensures comfort, and the Samba<sup>2</sup> Kid de-docks and disassembles without tools for easy travel.

## **Dimensions:**

Seat height and centre of gravity adjustment (one tool).

Kerb Climber (option) and 9 inch castors (standard).

Adjustable suspension for improved comfort and ride.

Hand controls to adjust seat and back angle.

Speciality Controls to meet the full range of paediatric requirements.

Depending on the options selected

38, 43 cm

De-docks and disassembles without tools for easy transport.

45 to 51 cm

| Range 60 Ah Batteries: ISO 7176 – 4 30 km |                                               | Turning radius |
|-------------------------------------------|-----------------------------------------------|----------------|
| Speed                                     | 6 km/h (10 km/h optional)                     | Battery        |
| Kerb climbing                             | max 5 cm / max 10 cm with kerb climber option | Max safe slope |