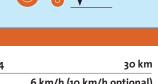

Speciality Controls to meet the full range of paediatric requirements.

Depending on the options selected

38, 43 cm

De-docks and disassembles without tools for easy transport.

45 to 51 cm

| Range 60 Ah Batteries: ISO 7176 – 4 30 km |                                               | Turning radius |
|-------------------------------------------|-----------------------------------------------|----------------|
| Speed                                     | 6 km/h (10 km/h optional)                     | Battery        |
| Kerb climbing                             | max 5 cm / max 10 cm with kerb climber option | Max safe slope |

30 – 40 cm

| Turning radius | 80 cm                      |  |
|----------------|----------------------------|--|
| Battery        | 2 x 50 Ah (60 Ah optional) |  |
| Max safe slope | 10° (18%)                  |  |