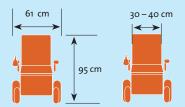

Speciality Controls to meet the full range of paediatric requirements.

Depending on the options selected

38, 43 cm

De-docks and disassembles without tools for easy transport.

45 to 51 cm

| Range 60 Ah Batteries: ISO 7176 – 4 30 km |                                               | Turning radius |
|-------------------------------------------|-----------------------------------------------|----------------|
| Speed                                     | 6 km/h (10 km/h optional)                     | Battery        |
| Kerb climbing                             | max 5 cm / max 10 cm with kerb climber option | Max safe slope |

30 – 40 cm

| Turning radius | 80 cm                      |  |
|----------------|----------------------------|--|
| Battery        | 2 x 50 Ah (60 Ah optional) |  |
| Max safe slope | 10° (18%)                  |  |