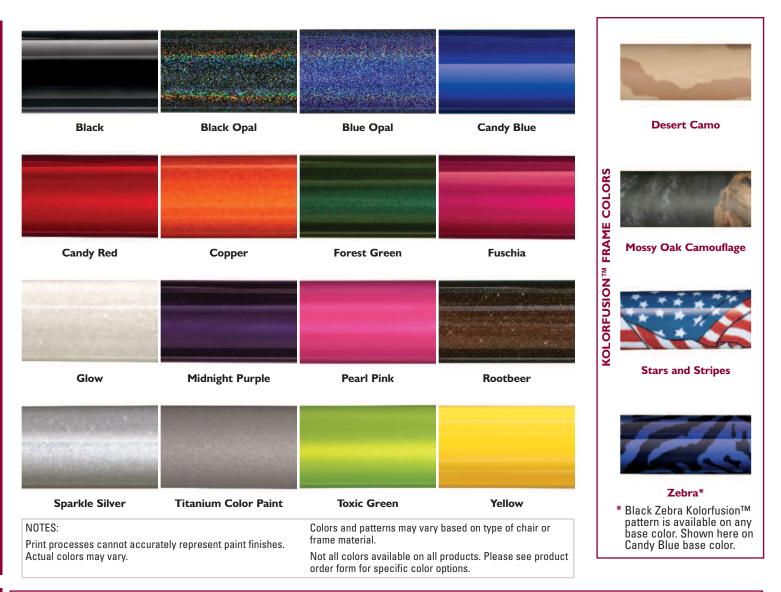

## QUICKIE<sup>®</sup> & ZIPPIE<sup>®</sup> COLOR PALETTE

ANODIZED COLORS: Package includes Caster Fork, Axle Tube, and Backrest Bracket. Matching Sideguards also available.

Image: State of the state of the

FRAME COLORS

Customer Service: 800.333.4000 or visit www.sunrisemedical.com

© Sunrise Medical 03.10 932088 Rev. G