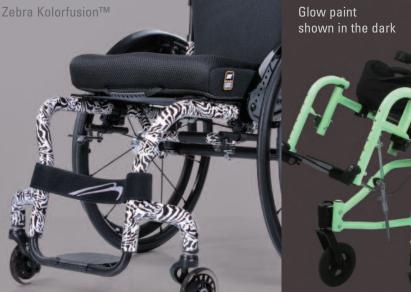

## QUICKIE<sup>®</sup> & ZIPPIE<sup>®</sup> COLOR PALETTE

ANODIZED COLORS: Package includes Caster Fork, Axle Tube, and Backrest Bracket. Matching Sideguards also available.

Image: State of the state of the