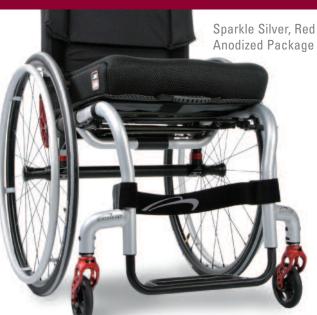

## QUICKIE<sup>®</sup> & ZIPPIE<sup>®</sup> COLOR PALETTE

ANODIZED COLORS: Package includes Caster Fork, Axle Tube, and Backrest Bracket. Matching Sideguards also available.

Image: State of the state of the