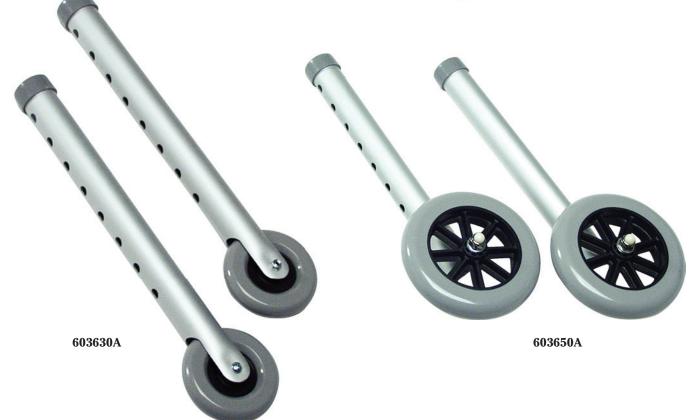

Wheels are for recommended for use on Lumex Walkers (We cannot guarantee the performance of these wheels on other industry walkers).

| 603630A<br>603650A |                                                                  | 1 pr<br>1 pr |
|--------------------|------------------------------------------------------------------|--------------|
|                    | 5" wheel with leg extension<br>5" wheel (600 lb weight capacity) | 1 pr<br>1 pr |