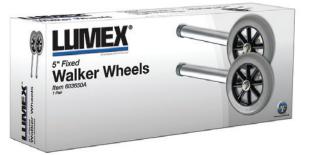

## **Fixed Wheels**

- Converts standard walker into wheeled walker
- Wheels allow for walker to roll easily for forward mobility
- The large 5" wheels are ideal for navigating difficult terrain such as pavement, grass or carpet
- Eight adjustment holes to accommodate a broader range of user heights
- Fixed wheels attach to the front of walkers only and are recommended for use with Lumex glide brakes
- Comes complete with glide covers
- Designed to meet the requirements of HCPCS code: E0155
- 300 lb weight capacity
- Designed to fit 1" standard walker tubing
- Limited lifetime warranty

Wheels are for recommended for use on Lumex Walkers (We cannot guarantee the performance of these wheels on other industry walkers).

| 603630A<br>603650A |                                                                  | 1 pr<br>1 pr |
|--------------------|------------------------------------------------------------------|--------------|
|                    | 5" wheel with leg extension<br>5" wheel (600 lb weight capacity) | 1 pr<br>1 pr |