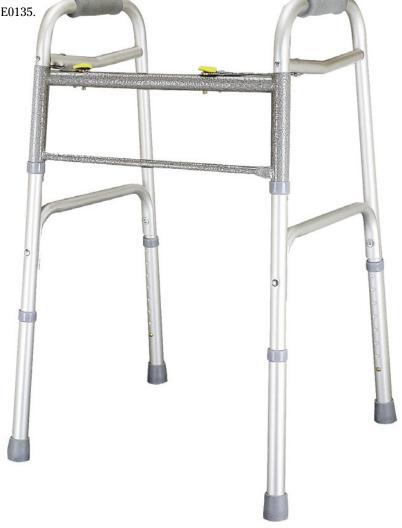

## **Dual Release Folding Walkers**

- Durable 1" aluminum tubing provides maximum strength while remaining lightweight.
- Raised H-frame design facilitates over-toilet positioning.
- Contoured, textured handgrips offer a safe, secure hand hold.
- Dual release folding mechanism enables user to fold walker sides independently.
- Adjustable height fits a broad range of user heights.
- · Accommodates all leg attachments.
- Folded depth 4".

• Designed to meet the requirements of HCPCS code: E0135.

• Includes laminated color operating instructions.

• Limited lifetime warranty.

**616070A** Adult 1 ea **616170A** Junior 1 ea

| Iten    | Width Inside<br>Handgrips | Width Inside<br>Rear Legs | Overall<br>Width | Depth Front<br>to Rear | Minimum<br>Height | Maximum<br>Height | Approx User<br>Height | Weight<br>Capacity |
|---------|---------------------------|---------------------------|------------------|------------------------|-------------------|-------------------|-----------------------|--------------------|
| 616070A | 16.5"                     | 20.125"                   | 22.75"           | 16.5"                  | 32.5"             | 41.5"             | 5'4" - 6'2"           | 300 lb             |
| 616170A | 16.5"                     | 19.5"                     | 22.5"            | 15.5"                  | 27.5"             | 34.5"             | 4'7" - 5'3"           | 300 lb             |